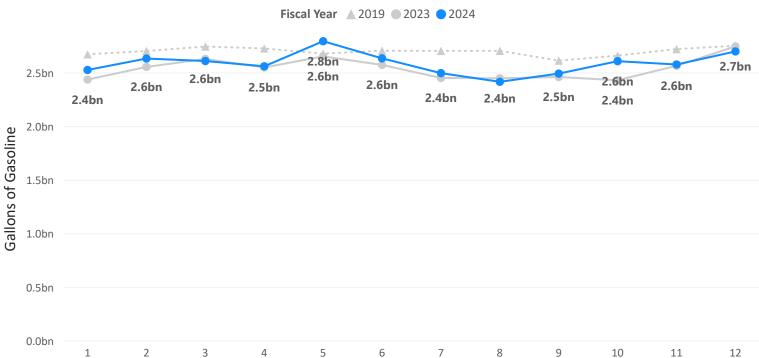

Gasoline product supplied totaled 2.7 billion gallons in week 12. This is an increase of 4.73% from the previous week.

### Weekly Gasoline Product Supplied

Gasoline product supplied compared to the same week in FY 2023 decreased by -1.7% and decreased by -1.44% for the same week in FY 2019

Fiscal Year Week Number