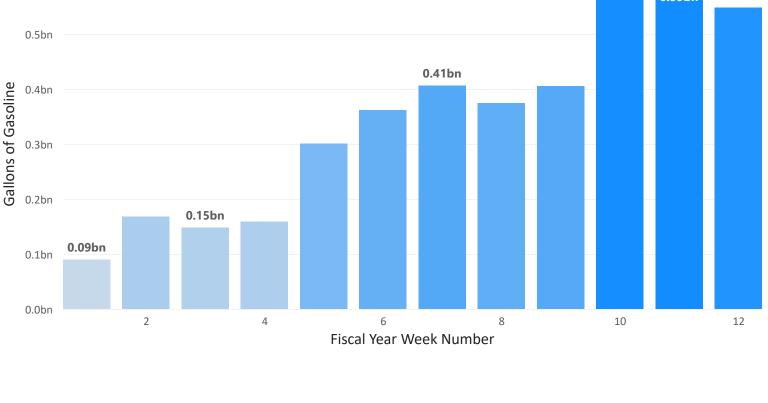

#### by Week (FY 2024 - FY 2023) 0.6bn 0.55bn 0.59bn

Cumulative Difference in Gallons of Gasoline Product Supplied in the US

#### Difference From Same **Current Year Previous Year** Production Production Week Last Year **Cumulative Production**

**Current Year** 

Cumulative

Difference

Fiscal Week

Number

Weekly Gasoline Product Supplied Table