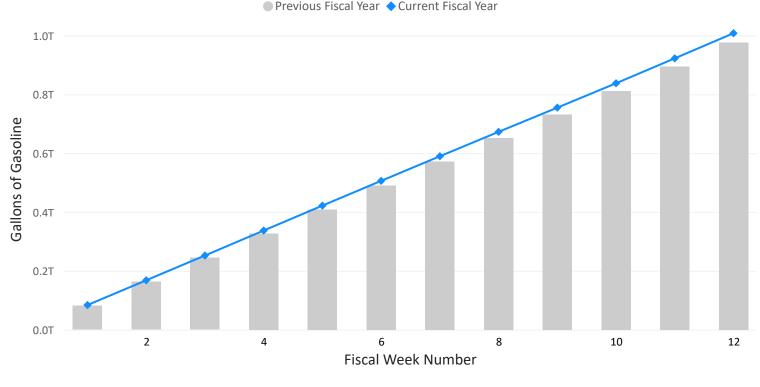

## Weekly Cumulative Gallons of Gasoline Product Supplied

0.55 billion gallons compared to the same week in FY 2023.

By this week in FY 2024, the gasoline supply increased by